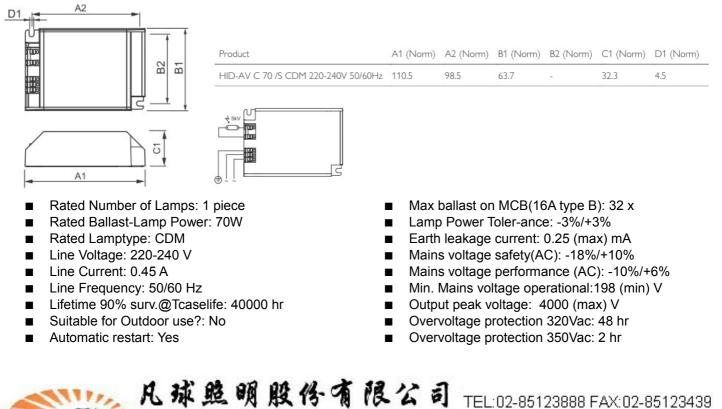

## Features

- SOFTSTART allows installation with fewer circuit breakers
- Loop Through allows faster, cost-efficient installation

- Longer lifetime
- SOFT START feature
- Loop Through feature (in independent version)
- Improved thermal performance
- Low electromagnetic interference
- Voltage Drop Detection