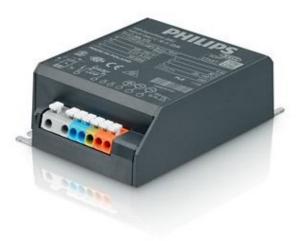

## PHILIPS Electronic Ballast HID-AV C 70/S for CDM-T Elite Light Boost

## **Product description**

AspiraVision is the mark of excellence in HID electronic gear technology – high-end, compact, lightweight and easy to use, with added features for optimal performance of 35 and 70 W CDM lamps